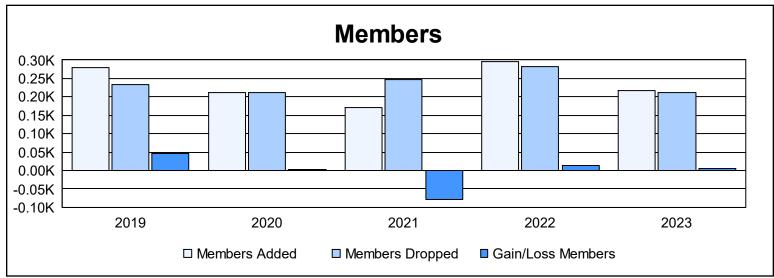

District 118 R As of June 2023 Cumulative

| Year      | New<br>Clubs | Dropped<br>Clubs | Gain/<br>Loss<br>Clubs | New<br>Members | Charter<br>Members | Reinstate<br>Members | Transfer<br>Members | Total<br>Member<br>Added | Total<br>Members<br>Dropped | Gain/<br>Loss<br>Members |
|-----------|--------------|------------------|------------------------|----------------|--------------------|----------------------|---------------------|--------------------------|-----------------------------|--------------------------|
| 2018-2019 | 4            | 2                | 2                      | 158            | 108                | 4                    | 10                  | 280                      | 233                         | 47                       |
| 2019-2020 | 3            | 2                | 1                      | 73             | 108                | 25                   | 7                   | 213                      | 211                         | 2                        |
| 2020-2021 | 0            | 3                | -3                     | 126            | 11                 | 26                   | 7                   | 170                      | 248                         | -78                      |
| 2021-2022 | 3            | 6                | -3                     | 164            | 92                 | 21                   | 19                  | 296                      | 282                         | 14                       |
| 2022-2023 | 2            | 1                | 1                      | 140            | 51                 | 15                   | 12                  | 218                      | 213                         | 5                        |
| Average   | 2            | 3                | 0                      | 132            | 74                 | 18                   | 11                  | 235                      | 237                         | -2                       |