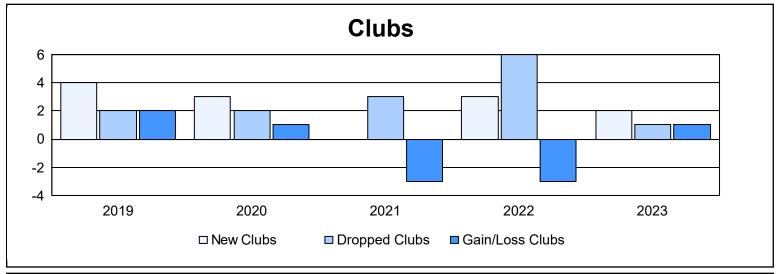

District 118 R As of June 2023 Cumulative

| Year      | New<br>Clubs | Dropped<br>Clubs | Gain/<br>Loss<br>Clubs | New<br>Members | Charter<br>Members | Reinstate<br>Members | Transfer<br>Members | Total<br>Member<br>Added | Total<br>Members<br>Dropped | Gain/<br>Loss<br>Members |
|-----------|--------------|------------------|------------------------|----------------|--------------------|----------------------|---------------------|--------------------------|-----------------------------|--------------------------|
| 2018-2019 | 4            | 2                | 2                      | 158            | 108                | 4                    | 10                  | 280                      | 233                         | 47                       |
| 2019-2020 | 3            | 2                | 1                      | 73             | 108                | 25                   | 7                   | 213                      | 211                         | 2                        |
| 2020-2021 | 0            | 3                | -3                     | 126            | 11                 | 26                   | 7                   | 170                      | 248                         | -78                      |
| 2021-2022 | 3            | 6                | -3                     | 164            | 92                 | 21                   | 19                  | 296                      | 282                         | 14                       |
| 2022-2023 | 2            | 1                | 1                      | 140            | 51                 | 15                   | 12                  | 218                      | 213                         | 5                        |
| Average   | 2            | 3                | 0                      | 132            | 74                 | 18                   | 11                  | 235                      | 237                         | -2                       |